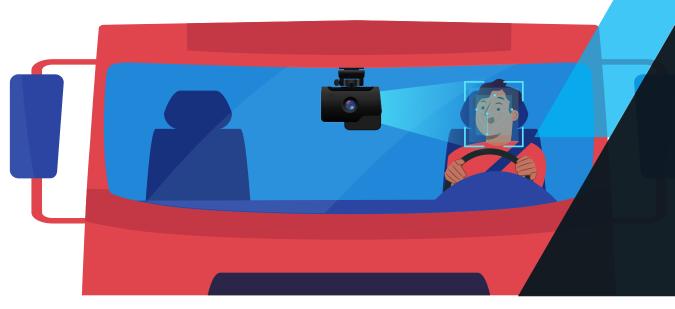

## zenduit

**Face detection** 

Head position

Eye opening level

**Head orientation** 

Seat belt detection

#### Face Recognition

ZenduCAM AD Plus leverages facial recognition to automate authentication and assignment of drivers without manual intervention.