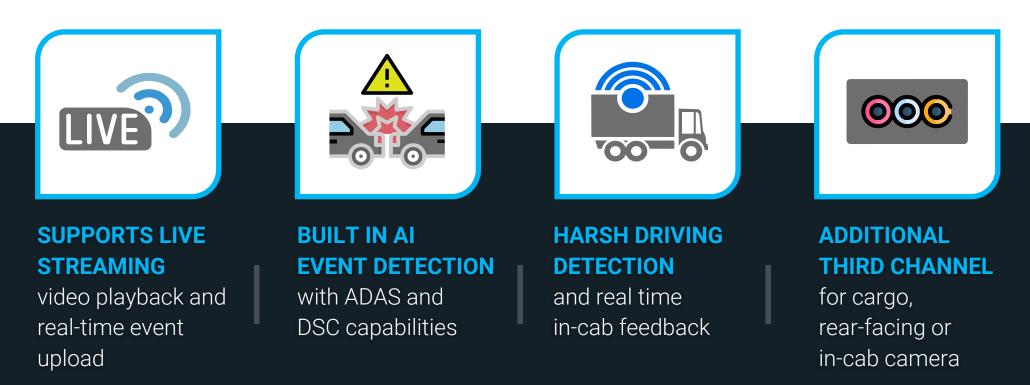

#### FEATURE HIGHLIGHTS

## Real time Video & Audio Capture

ZenduCAM AD Plus captures and uploads critical road and driver-facing footage to exonerate drivers, identify and correct risky driving behaviour.

#### Real Time In-Cabin Alerts

Our platform's AI and Data Analytics models are designed to monitor video footage and detect unsafe driving behaviour, alerting drivers in real-time.

# In-Depth Reporting and Data Insight

ZenduCAM's mobile and web platform enables fleet owners to track and view detailed, real-time footage of the fleet and drivers and diagnose issues in real time.