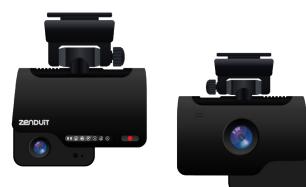

### ZenduCAM AD Plus

Dual-Facing Dash Camera to Secure the Safety of Your Fleets

ZENDUIT

Eye position

Fatigue detection

Al-powered telematics solutions have enormous potential to improve driver safety and maintain compliance.

**ZenduCAM AD Plus** is a best-in-class dash camera that engages the power of AI, advanced driver-assistance systems (ADAS), Driver Management Systems (DMS) to monitor risky driver behavior and prevent accident.