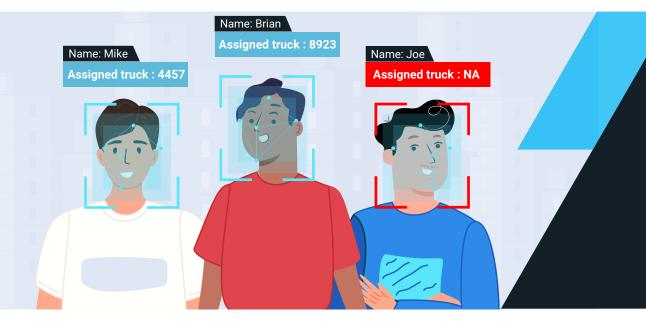

#### Face Recognition

ZenduCAM AD Plus leverages facial recognition to automate authentication and assignment of drivers without manual intervention.