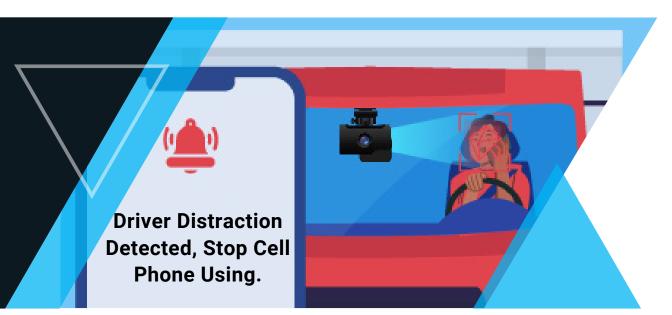

#### Real Time In-Cabin Alerts

Our platform's AI and Data Analytics models are designed to monitor video footage and detect unsafe driving behaviour, alerting drivers in real-time.