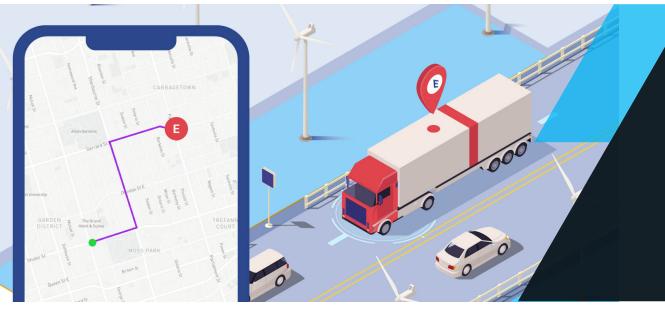

# In-Depth Reporting and Data Insight

ZenduCAM's mobile and web platform enables fleet owners to track and view detailed, real-time footage of the fleet and drivers and diagnose issues in real time.