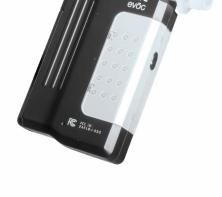

### **DRIVESAFE**<sup>™</sup>evōc

The DRIVESAFE evōc handheld breathalyzer connects to any smartphone via Bluetooth. Share results through social media with the downloadable App.

| Specifications        |                                                                                                                           |
|-----------------------|---------------------------------------------------------------------------------------------------------------------------|
| Sensor Type           | Electrochemical                                                                                                           |
| Accuracy              | ± 5% @ 0.10 g/dL (% BAC)                                                                                                  |
| Features              | <ul><li>Connects to any<br/>smartphone via Bluetooth</li><li>Downloadable App</li><li>Social media connectivity</li></ul> |
| Dimensions            | 80 mm x 45 mm x 15 mm<br>(3.15" x 1.77" x 0.59")                                                                          |
| Weight                | 40 grams (1.41 oz.)                                                                                                       |
| BAC Readout<br>Format | On smartphone screen                                                                                                      |