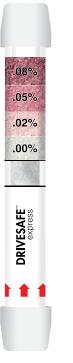

#### The Single-Use Breathalyzer

The DRIVESAFE express is a discrete, singleuse breathalyzer. Measure your BAC quickly and conveniently.

The DRIVESAFE express contains crystals within a single tube. When the user blows through the tube, the crystals change colour upon detection of alcohol; the higher the alcohol concentration, the darker the pigmentation. The DRIVESAFE express contains four possible readings.

This device is hygienic, low in cost and compact. Weighing 5.7 grams (0.02 ounces) and measuring 100 mm x 11 mm in diameter (3.94" x 0.43"), the DRIVESAFE express can fit into any pocket, purse or briefcase.