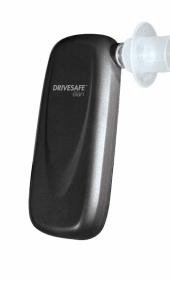

### **DRIVESAFE**<sup>™</sup> élan

**Specifications** 

Sensor Type

Accuracy

Features

Dimensions

**BAC Readout** 

Weight

Format

The DRIVESAFE élan mobile breathalyzer pairs with a downloadable smartphone App. Share your results through social media or use the App to call a friend or cab to come pick you up.

Electrochemical

± 5% @ 0.10 g/dL (% BAC)

• Pairs with any Android

Social media connectivity

90 mm x 40 mm x 19 mm

Downloadable App

(3.54" x 1.57" x 0.75")

On smartphone screen

30 grams (1.06 oz.)